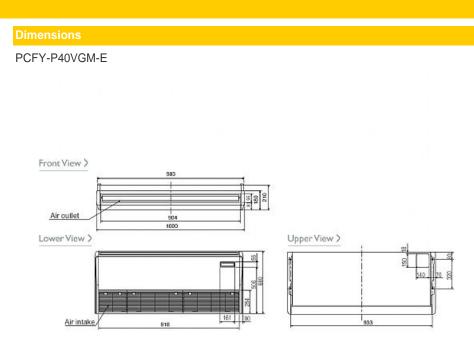

## **Product Details**

| PCFY-P40VGM-E                      |                |
|------------------------------------|----------------|
| Capacity (kW):                     |                |
| Heating (Nominal)                  | 5.0            |
| Cooling (Nominal)                  | 4.5            |
| R410A Heating (UK)                 | 4.6            |
| R407c Heating (UK)                 | 4.6            |
| R410A Cooling (UK)                 | 4.3            |
| R407c Cooling (UK)                 | 4.3            |
| R410A High Sensible Cooling (UK)   | 3.3            |
| SHF R410A (UK)                     | 0.72           |
| SHF R407c (UK)                     | 0.7            |
| SHF High Sensible R410A (UK)       | 0.79           |
| Power Input (kW) Heating (Nominal) | 0.1            |
| Power Input (kW) Cooling (Nominal) | 0.1            |
| Airflow (m3/min) - Lo-Mi1-Mi2-Hi   | 8-10-11-12     |
| Noise (dBA) - Lo-Mi1-Mi2-Hi        | 29-33-36-38    |
| Width - mm                         | 1000           |
| Depth - mm                         | 680            |
| Height - mm                        | 210            |
| Weight - kg                        | 27             |
| Electrical Supply                  | 220-240v, 50Hz |
| Phase                              | Single         |
| Mains Cable No. Cores              | 3              |
| Running Current (A) - Heating      | 0.46           |
| Running Current (A) - Cooling      | 0.46           |
| Fuse Rating (BS88) - HRC (A)       | 6              |